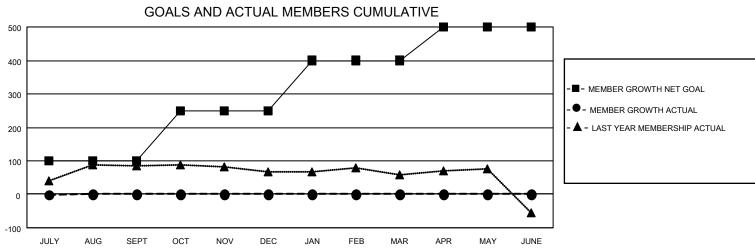

## MONTHLY MEMBERSHIP PROGRESS REPORT

LOCATION INDIA District 324 K Results as of: 7/31/2023

| Clubs                 |               |           |               | Members               |                        |                         |                                                    |
|-----------------------|---------------|-----------|---------------|-----------------------|------------------------|-------------------------|----------------------------------------------------|
| RESULTS FOR 2023-2024 |               |           |               | RESULTS FOR 2023-2024 |                        |                         |                                                    |
| QUARTER               | NEW CLUB GOAL | NEW CLUBS | DROPPED CLUBS | QUARTER MEMB          | BER GROWTH NET<br>GOAL | MEMBER GROWTH<br>ACTUAL | DROPPED<br>MEMBERS ACTUAL<br>(including transfers) |
| JULY/AUG/SEPT         | 2             | 0         | 1             | JULY/AUG/SEPT         | 100                    | 66                      | 41                                                 |
| OCT/NOV/DEC           | 1             | 0         | 0             | OCT/NOV/DEC           | 150                    | 0                       | 0                                                  |
| JAN/FEB/MAR           | 1             | 0         | 0             | JAN/FEB/MAR           | 150                    | 0                       | 0                                                  |
| APR/MAY/JUNE          | 1             | 0         | 0             | APR/MAY/JUNE          | 100                    | 0                       | 0                                                  |