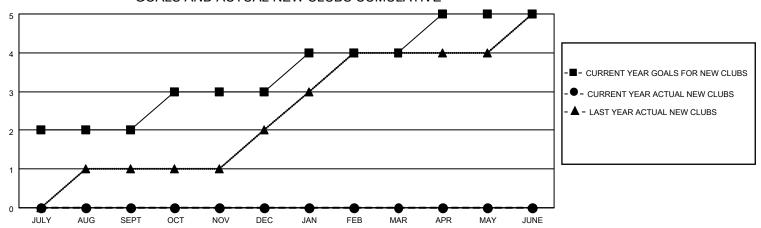

## GOALS AND ACTUAL NEW CLUBS CUMULATIVE

| DROPPED CLUBS: 1 | 16 CLUBS OF 67 ADDED 1 OR<br>MORE NEW MEMBERS | GENDER DISTRIBUTION                 |                |  |
|------------------|-----------------------------------------------|-------------------------------------|----------------|--|
|                  | MORE NEW MEMBERS                              | MALE                                | 1,675 (75.15%) |  |
|                  |                                               | FEMALE                              | 553 (24.81%)   |  |
| DROPPED MEMBERS  |                                               | NON BINARY                          | 0 (0.00%)      |  |
|                  |                                               | PREFER NOT TO ANSWER                | 1 (0.04%)      |  |
| DECEASED 0       |                                               |                                     |                |  |
| CLUB CANCELLED 0 | CLICK HERE FOR CUMULATIVE                     | TOTAL FAMILY UNIT MEMBERS 659       |                |  |
| OTHER 41         | MEMBERSHIP DATA                               |                                     |                |  |
| TOTAL 41         |                                               | FAMILY MEMBERS PAYING HALF DUES 400 |                |  |
|                  |                                               |                                     |                |  |